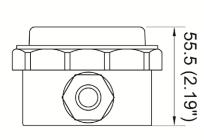

Optionally, the case is available with two cable entries for ease of wiring.

#### **Construction:**

**Housing:** ABS and polycarbonate **Housing Seal:** M16 Cable Glands

Indicator: LED 40mm X 15mm; four 10mm height digits

Mounting: 2 x No 6 x 3/8" self-tapping pan head screws