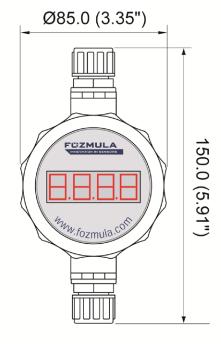

#### **Construction:**

**Housing:** ABS and polycarbonate **Housing Seal:** M16 Cable Glands

Indicator: LED 40mm X 15mm; four 10mm height digits

Mounting: 2 x No 6 x 3/8" self-tapping pan head screws