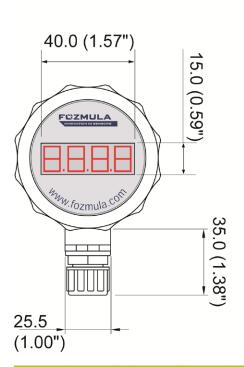

#### **Construction:**

**Housing:** ABS and polycarbonate **Housing Seal:** M16 Cable Glands

Indicator: LED 40mm X 15mm; four 10mm height digits

Mounting: 2 x No 6 x 3/8" self-tapping pan head screws