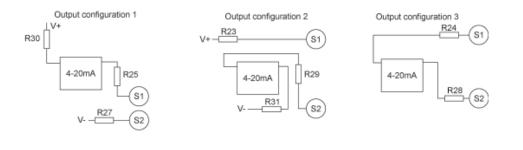

A 1/2"BSPT thread is used for mounting but an optional SAE flange mounting kit is available. Care must be taken to not to over tighten mounting threads or any fastenings during installation.

Typical Electrical output configurations for T/LL200 SERIES illustrated below:

#### **Maximum Ratings**

| Supply Voltage:                              |                                                   | 8 - 34V for Voltage out, 24V for 4-20mA                                                                                                                         |
|----------------------------------------------|---------------------------------------------------|-----------------------------------------------------------------------------------------------------------------------------------------------------------------|
| Pressure:                                    |                                                   | Hydrostatic 5 psi                                                                                                                                               |
| Terminal<br>Pin D<br>Pin A<br>Pin C<br>Pin B | Wire colour<br>Red:<br>Black:<br>Yellow:<br>Blue: | Connection<br>12 or 24V ignition feed<br>GND power supply return<br>S1. Output<br>S2. LLA low level alarm (factory set to a default<br>value of 1/8 tank depth) |

NOTE: Pin B on configuration 1, 2 and 3 is used for 4-20mA loop. On configuration 4, 5, and 6 the connection is used for Low Level Alarm.

In order to prevent damage to the sender observe correct connections.