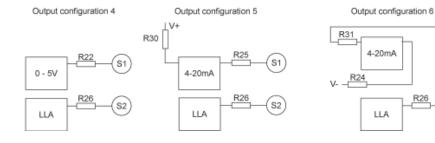

A 1/2"BSPT thread is used for mounting but an optional SAE flange mounting kit is available. Care must be taken to not to over tighten mounting threads or any fastenings during installation.

Typical Electrical output configurations for T/LL200 SERIES illustrated below:

#### **Maximum Ratings**

| Supply Voltage:                              |                                                   | 8 - 34V for Voltage out, 24V for 4-20mA                                                                                                                         |
|----------------------------------------------|---------------------------------------------------|-----------------------------------------------------------------------------------------------------------------------------------------------------------------|
| Pressure:                                    |                                                   | Hydrostatic 5 psi                                                                                                                                               |
| Terminal<br>Pin D<br>Pin A<br>Pin C<br>Pin B | Wire colour<br>Red:<br>Black:<br>Yellow:<br>Blue: | Connection<br>12 or 24V ignition feed<br>GND power supply return<br>S1. Output<br>S2. LLA low level alarm (factory set to a default<br>value of 1/8 tank depth) |

NOTE: Pin B on configuration 1, 2 and 3 is used for 4-20mA loop. On configuration 4, 5, and 6 the connection is used for Low Level Alarm.

In order to prevent damage to the sender observe correct connections.