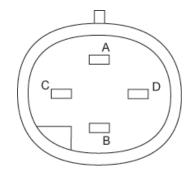

#### **Maximum Ratings**

| Supply Voltage:                              |                                                   | 8 - 34V for Voltage out, 24V for 4-20mA                                                                                                                         |
|----------------------------------------------|---------------------------------------------------|-----------------------------------------------------------------------------------------------------------------------------------------------------------------|
| Pressure:                                    |                                                   | Hydrostatic 5 psi                                                                                                                                               |
| Terminal<br>Pin D<br>Pin A<br>Pin C<br>Pin B | Wire colour<br>Red:<br>Black:<br>Yellow:<br>Blue: | Connection<br>12 or 24V ignition feed<br>GND power supply return<br>S1. Output<br>S2. LLA low level alarm (factory set to a default<br>value of 1/8 tank depth) |